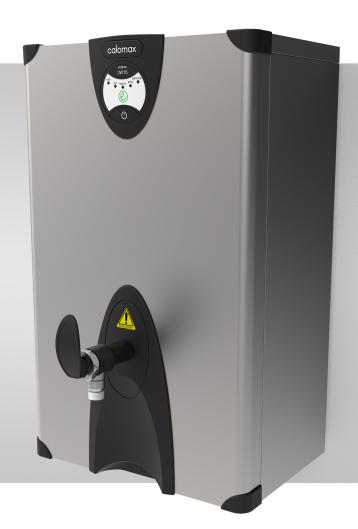

## ECLIPSE 3W15C-SS

## **Key Features:**

- UK designed and made
- 15L rapid draw off
- Temperature controlled between 96°C and 97°C
- Easy install and service features removable front panel
- Energy-saving "eco" button which reduces the volume of boiling water by 50% at "off peak" times of demand
- Antimicrobial protection in the tap handle and spill tray
- Clear and unambiguous self-diagnostic display panel
- Integral scale-inhibitor technology
- Extended 2-year warranty
- No steam emissions
- Discrete on/off switch incorporated into moulding
- Competitively priced
- Cool-to-touch stainless steel outer casing
- Push-fit and compression adapter included to simplify installation