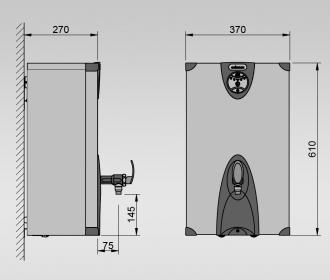

## ECLIPSE 3W15C-SS







## **Key Features:**

- UK designed and made
- 15L rapid draw off
- Temperature controlled between 96°C and 97°C
- Easy install and service features removable front panel
- Energy-saving "eco" button which reduces the volume of boiling water by 50% at "off peak" times of demand
- Antimicrobial protection in the tap handle and spill tray
- Clear and unambiguous self-diagnostic display panel
- Integral scale-inhibitor technology
- Extended 2-year warranty
- No steam emissions
- Discrete on/off switch incorporated into moulding
- Competitively priced
- Cool-to-touch stainless steel outer casing
- Push-fit and compression adapter included to simplify installation